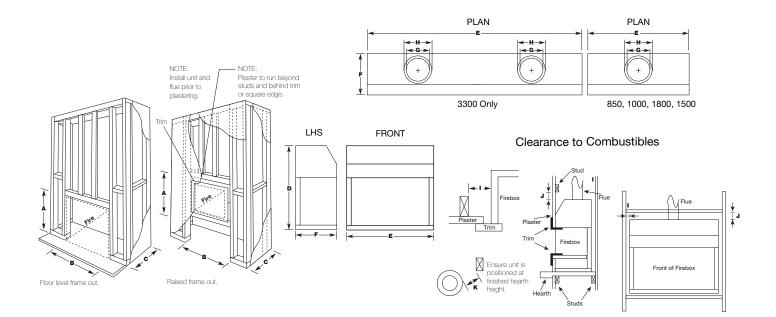

## ELEGANCE

|      | A    | в    | С   | D    | E    | F   | G   | н   | I  | J   | к  | NG<br>Mj/h | LP<br>Mj/h | GPO<br>REQ'D | VENTILATION |
|------|------|------|-----|------|------|-----|-----|-----|----|-----|----|------------|------------|--------------|-------------|
| 850  | 1020 | 1000 | 475 | 920  | 950  | 450 | 200 | 250 | 25 | 100 | 25 | 37         | 33         | YES          | 32000mm2    |
| 1000 | 1020 | 1150 | 475 | 920  | 1100 | 450 | 250 | 300 | 25 | 100 | 25 | 39         | 34         | YES          | 50000mm2    |
| 1500 | 1100 | 1650 | 475 | 1000 | 1600 | 450 | 300 | 350 | 25 | 100 | 25 | 55         | 48         | YES          | 72000mm2    |
| 1800 | 1240 | 1950 | 475 | 1140 | 1900 | 450 | 300 | 350 | 25 | 100 | 25 | 60         | 48         | YES          | 72000mm2    |
| 3300 | 1240 | 3450 | 475 | 1140 | 3400 | 450 | 300 | 350 | 25 | 100 | 25 | 120        | 96         | YES          | 144000mm2   |