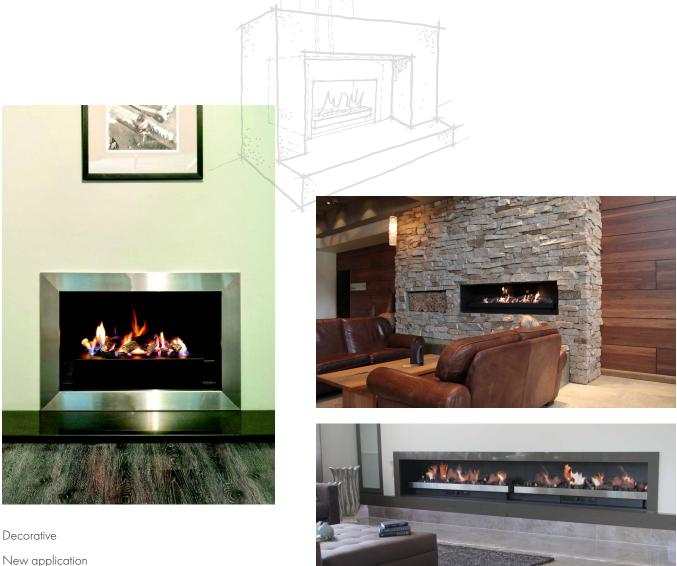

## TIMELESS ELEGANCE FOR ANY STYLE OF HOME

Our Elegance decorative gas fireplace is designed for total flexibility. Available in five width options, it can be optioned to suit almost any interior finish from classic to ultra-modern. With simple lines and a stunning flame pattern, the Elegance will bring real charm and character to rooms of every size.

New application Electronic ignition Natural gas or LPG Conventional or Power flue Pebbles or Coals and Logs Traditional or contemporary Conceived, designed, researched, developed and built in Australia