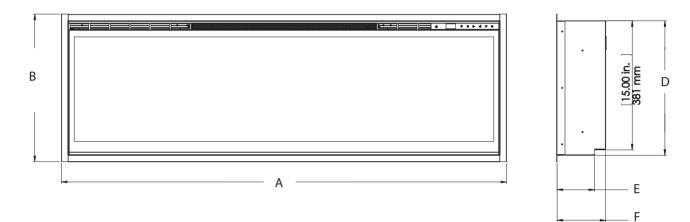

## **IGNITE XL**

|         | A    | В   | С    | D   | E   | F   | Kg   | KW |
|---------|------|-----|------|-----|-----|-----|------|----|
| XLF 50  | 1306 | 419 | 1278 | 402 | 110 | 147 | 33.3 | 2  |
| XLF 74  | 1941 | 419 | 1887 | 402 | 110 | 147 | 55.3 | 2  |
| XLF 100 | 2576 | 419 | 2548 | 402 | 110 | 147 | 77.3 | 2  |

All measurements in millimetres (mm)