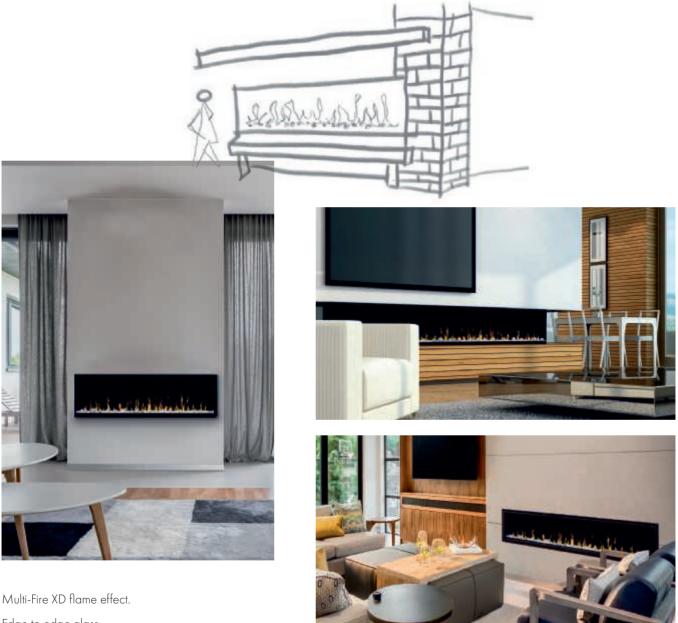

### DESIGNED TO IGNITE YOUR PASSION

IgniteXL<sup>™</sup> stands apart as more lifelike and visually stunning than anything that came before it. With new, patented flame and heat technology, IgniteXL transforms the look and feel of any room. Installation is simpler and more flexible than ever, making the possibilities almost endless. Enjoy flawless panoramic views that ignite the senses from any angle.

Multi-Fire XD flame effect. Edge to edge glass. Comfort saver heating system. Multiple colour themes. Built in touch controls. Full remote control.