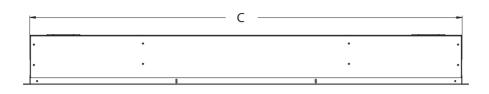

## **IGNITE XL**

|         | A    | В   | С    | D   | E   | F   | Kg   | KW |
|---------|------|-----|------|-----|-----|-----|------|----|
| XLF 50  | 1306 | 419 | 1278 | 402 | 110 | 147 | 33.3 | 2  |
| XLF 74  | 1941 | 419 | 1887 | 402 | 110 | 147 | 55.3 | 2  |
| XLF 100 | 2576 | 419 | 2548 | 402 | 110 | 147 | 77.3 | 2  |

All measurements in millimetres (mm)