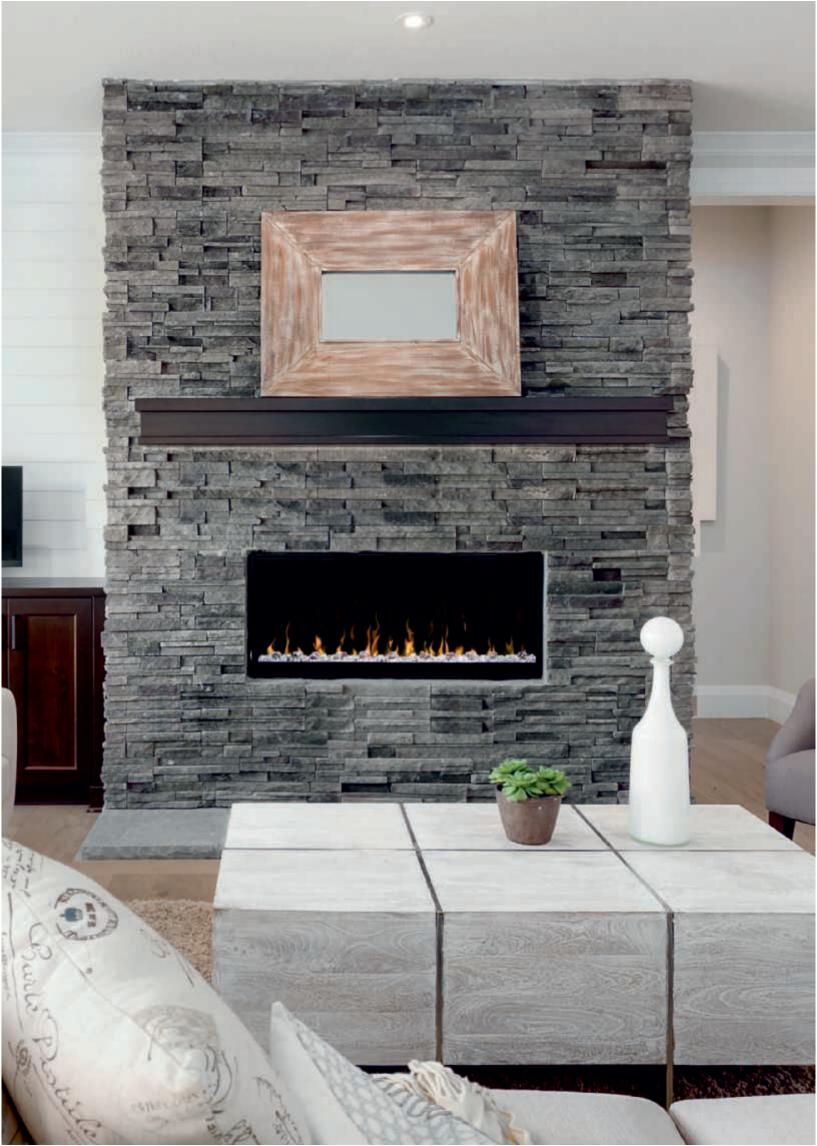

### DESIGNED TO IGNITE YOUR PASSION

IgniteXL<sup>™</sup> stands apart as more lifelike and visually stunning than anything that came before it. With new, patented flame and heat technology, IgniteXL transforms the look and feel of any room. Installation is simpler and more flexible than ever, making the possibilities almost endless. Enjoy flawless panoramic views that ignite the senses from any angle.

Multi-Fire XD flame effect. Edge to edge glass. Comfort saver heating system. Multiple colour themes. Built in touch controls. Full remote control.