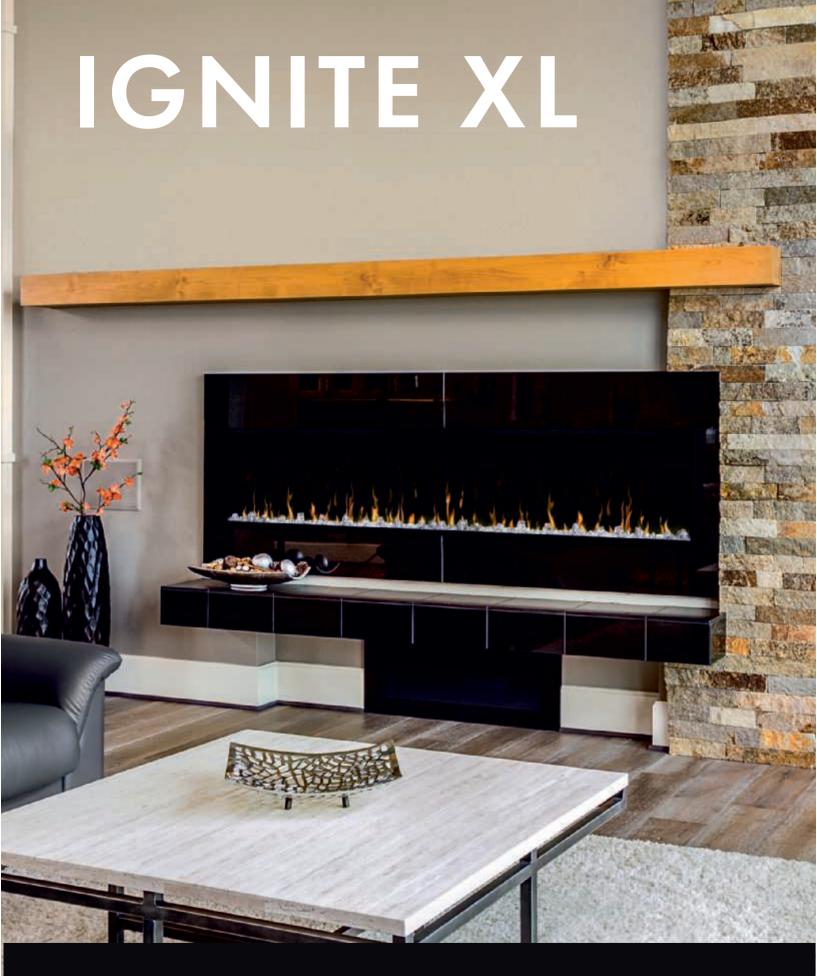

# **IGNITE XL** 50" | 74" | 100"

### DESIGNED TO IGNITE YOUR PASSION

IgniteXL<sup>™</sup> stands apart as more lifelike and visually stunning than anything that came before it. With new, patented flame and heat technology, IgniteXL transforms the look and feel of any room. Installation is simpler and more flexible than ever, making the possibilities almost endless. Enjoy flawless panoramic views that ignite the senses from any angle.

Multi-Fire XD flame effect. Edge to edge glass. Comfort saver heating system. Multiple colour themes. Built in touch controls. Full remote control.