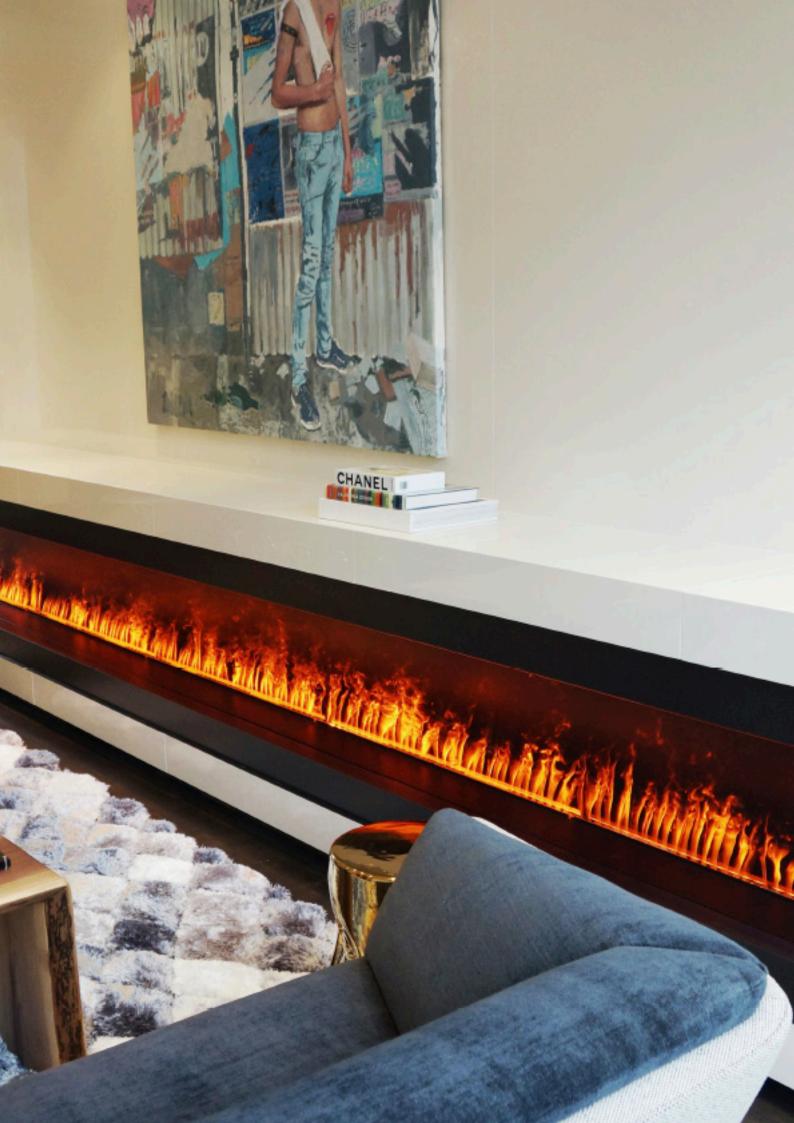

## REVOLUTIONARY ELECTRIC FIRE.

Our Optimyst CAS500 and CAS 1000 are the perfect solution for applications where gas or wood are not viable. Available in two sizes, the cassette design allows the home owner, designer or architect to design an impressive centrepiece that is deceptively real and will captivate you from the moment you see it. The fully 3 dimensional effect uses established ultrasonic technology adapted from commercial applications to create an ultra fine water mist that is illuminated to create the flame and smoke effect. Whether in the home, apartment or commercial environment the Optimyst will create the perfect centrepiece for your project.

Ultrasonic technology