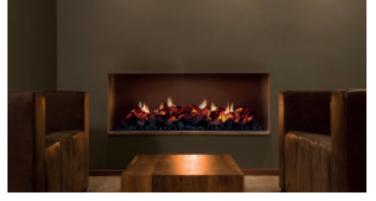

## REVOLUTIONARY ELECTRIC FIRE.

Our Optimyst CAS500 and CAS 1000 are the perfect solution for applications where gas or wood are not viable. Available in two sizes, the cassette design allows the home owner, designer or architect to design an impressive centrepiece that is deceptively real and will captivate you from the moment you see it. The fully 3 dimensional effect uses established ultrasonic technology adapted from commercial applications to create an ultra fine water mist that is illuminated to create the flame and smoke effect. Whether in the home, apartment or commercial environment the Optimyst will create the perfect centrepiece for your project.