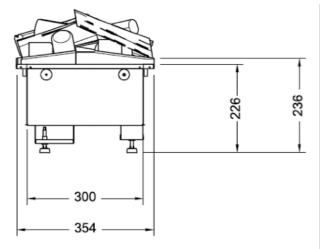

## **OPTIMYST**

|         | А    | В   | С   | D   | E   | Input | Output | GPO      | - Ventilation |
|---------|------|-----|-----|-----|-----|-------|--------|----------|---------------|
|         |      |     |     |     |     | Watts | Watts  | Required |               |
| CAS500  | 508  | 354 | 226 | 300 | 236 | 220   | N/A    | 10 amp   | NOT REQUIRED  |
| CAS1000 | 1017 | 354 | 226 | 300 | 236 | 440   | N/A    | 10 amp   | NOT REQUIRED  |

All measurements in millimetres (mm)