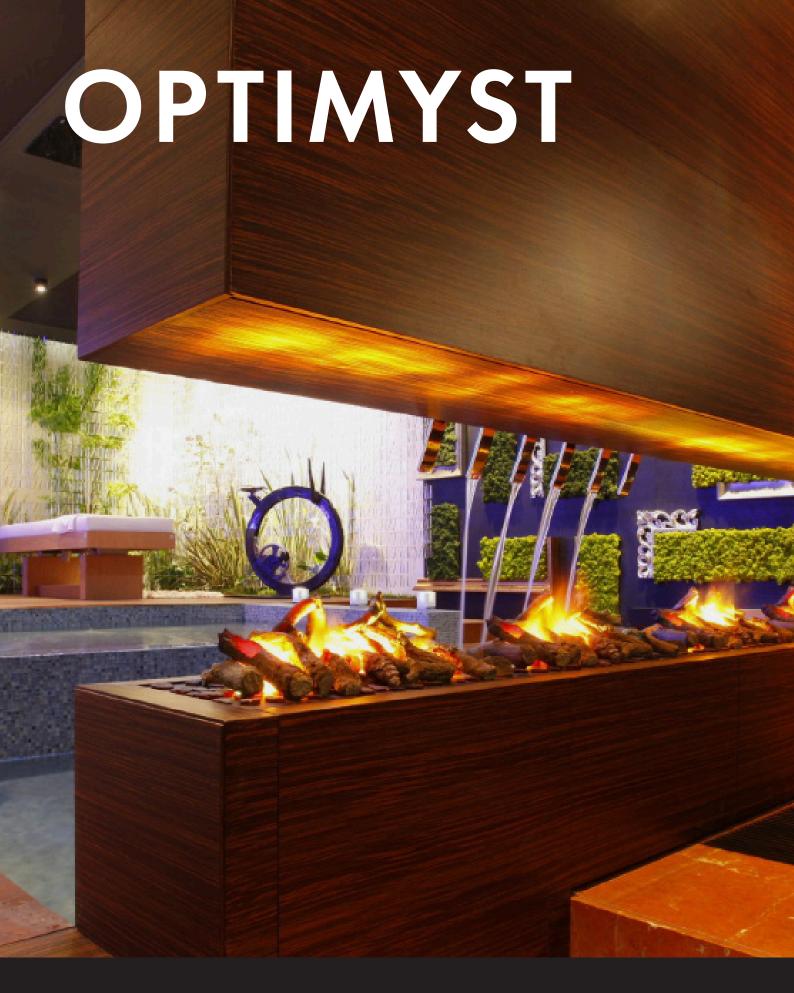

## **OPTIMYST**

CAS500 | CAS1000

## REVOLUTIONARY ELECTRIC FIRE.

Our Optimyst CAS500 and CAS 1000 are the perfect solution for applications where gas or wood are not viable. Available in two sizes, the cassette design allows the home owner, designer or architect to design an impressive centrepiece that is deceptively real and will captivate you from the moment you see it. The fully 3 dimensional effect uses established ultrasonic technology adapted from commercial applications to create an ultra fine water mist that is illuminated to create the flame and smoke effect. Whether in the home, apartment or commercial environment the Optimyst will create the perfect centrepiece for your project.