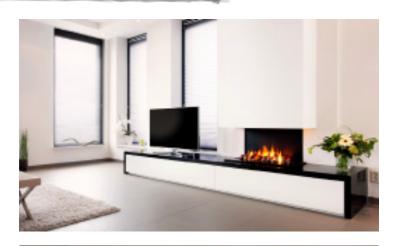

## REVOLUTIONARY ELECTRIC FIRE.

Our Optimyst CAS500 and CAS 1000 are the perfect solution for applications where gas or wood are not viable. Available in two sizes, the cassette design allows the home owner, designer or architect to design an impressive centrepiece that is deceptively real and will captivate you from the moment you see it. The fully 3 dimensional effect uses established ultrasonic technology adapted from commercial applications to create an ultra fine water mist that is illuminated to create the flame and smoke effect. Whether in the home, apartment or commercial environment the Optimyst will create the perfect centrepiece for your project.

Easy to install

No flue required

Easy fill water tanks

Can be permanently plumbed

New or existing applications

Full remote control functions

Multiple media options

Can be daisy chained to achieve longer designs