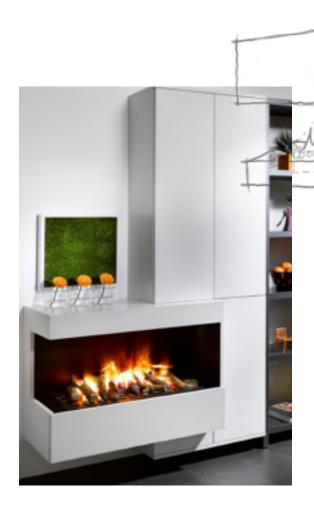

## REVOLUTIONARY ELECTRIC FIRE.

Our Optimyst CAS500 and CAS 1000 are the perfect solution for applications where gas or wood are not viable. Available in two sizes, the cassette design allows the home owner, designer or architect to design an impressive centrepiece that is deceptively real and will captivate you from the moment you see it. The fully 3 dimensional effect uses established ultrasonic technology adapted from commercial applications to create an ultra fine water mist that is illuminated to create the flame and smoke effect. Whether in the home, apartment or commercial environment the Optimyst will create the perfect centrepiece for your project.

Easy to install

No flue required

Easy fill water tanks

Can be permanently plumbed

New or existing applications

Full remote control functions

Multiple media options

Can be daisy chained to achieve longer designs