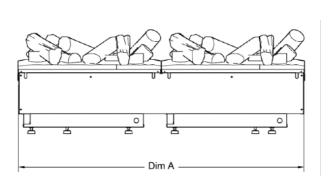

## **OPTIMYST**

|         | А    | В   | С   | D   | E   | Input | Output | GPO      | - Ventilation |
|---------|------|-----|-----|-----|-----|-------|--------|----------|---------------|
|         |      |     |     |     |     | Watts | Watts  | Required |               |
| CAS500  | 508  | 354 | 226 | 300 | 236 | 220   | N/A    | 10 amp   | NOT REQUIRED  |
| CAS1000 | 1017 | 354 | 226 | 300 | 236 | 440   | N/A    | 10 amp   | NOT REQUIRED  |

All measurements in millimetres (mm)